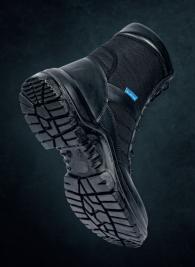

## BLUELINE PATROL BOOT

Our new range of BLUELINE Patrol Boots for UK Law Enforcement and Security have been carefully specified by our team to reflect the unique needs of the UK Officer. When we were specifying our new range they were given a number of core principles which include comfort levels, functionality, quality and overall value for money.

## BLUELINE PATROL BOOT

We know boots. Blueline make footwear for the most demanding customers... You. Using top quality materials but keeping an eye on your budget has enabled us to create the Blueline Patrol Boot. Guaranteed to keep your feet comfortable and protected whilst looking sharp and ready for duty.

## **KEY FEATURES / BENEFITS**

- **1. LEATHER AND NYLON UPPER**Looks great and feels good to wear them.
- **2. LEATHER PADDED TOP COLLAR**Gives you a snug fit and keeps the weather out.
- **3. SOFT PADDED TONGUE**Ensures good fit when laces are secured.
- **4. MOISTURE WICKING LINING**Keeps your feet feeling dry during long shifts.
- **5. BELLOWS TONGUE**Keeps dirt and debris out of your boots.
- **6. HIGH DENSITY PU OUTSOLE** Slip and abrasion resistance.
- **7. LOW DENSITY MIDSOLE**Shock-absorbent and lightweight.
- **8. NON FERROUS HARDWARE** Metal detector friendly.
- **9. DOUBLE STITCHED KEY SEAMS** For enhanced durability.
- **10. STRONG CORED LACE**For durability and long life.