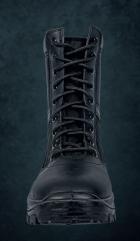

## BLUELINE PATROL BOOT

Our new range of BLUELINE Patrol Boots for UK Law Enforcement and Security have been carefully specified by our team to reflect the unique needs of the UK Officer. When we were specifying our new range they were given a number of core principles which include comfort levels, functionality, quality and overall value for money.

## BLUELINE PATROL BOOT

We know boots. Blueline make footwear for the most demanding customers... You. Using top quality materials but keeping an eye on your budget has enabled us to create the Blueline Patrol Boot. Guaranteed to keep your feet comfortable and protected whilst looking sharp and ready for duty.

## **KEY FEATURES / BENEFITS**

- **1. LEATHER AND NYLON UPPER**Looks great and feels good to wear them.
- **2. LEATHER PADDED TOP COLLAR**Gives you a snug fit and keeps the weather out.
- **3. SOFT PADDED TONGUE**Ensures good fit when laces are secured.
- **4. MOISTURE WICKING LINING**Keeps your feet feeling dry during long shifts.
- **5. BELLOWS TONGUE**Keeps dirt and debris out of your boots.
- **6. HIGH DENSITY PU OUTSOLE** Slip and abrasion resistance.
- **7. LOW DENSITY MIDSOLE**Shock-absorbent and lightweight.
- **8. NON FERROUS HARDWARE** Metal detector friendly.
- **9. DOUBLE STITCHED KEY SEAMS** For enhanced durability.
- **10. STRONG CORED LACE**For durability and long life.