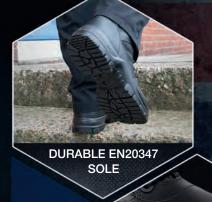

## **KEY FEATURES / BENEFITS**

1. FULL LEATHER

Non metal construction.

- **2. COMPOSITE TOE** 200 joule protective toe cap.
- **3. ANTI PENETRATION MIDSOLE PLATE** Provides foot safety whilst retaining great flexibility.
- 4. BREATHABLE MOISTURE WICKING LINING Keeps your feet feeling dry during long shifts.
- 5. BELLOWS TONGUE Keeps dirt and debris out of your boots.
- 6. HIGH DENSITY PU OUTSOLE Slip and abrasion resistance.
- 7. LOW DENSITY MIDSOLE Shock-absorbent and lightweight.
- 8. DOUBLE STITCHED KEY SEAMS For enhanced durability.
- 9. STRONG CORED LACE For durability and long life.