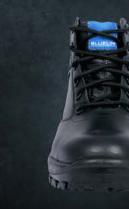

## **KEY FEATURES / BENEFITS**

1. FULL LEATHER

Non metal construction.

- **2. COMPOSITE TOE** 200 joule protective toe cap.
- **3. ANTI PENETRATION MIDSOLE PLATE** Provides foot safety whilst retaining great flexibility.
- 4. BREATHABLE MOISTURE WICKING LINING Keeps your feet feeling dry during long shifts.
- 5. BELLOWS TONGUE Keeps dirt and debris out of your boots.
- 6. HIGH DENSITY PU OUTSOLE Slip and abrasion resistance.
- 7. LOW DENSITY MIDSOLE Shock-absorbent and lightweight.
- 8. DOUBLE STITCHED KEY SEAMS For enhanced durability.
- 9. STRONG CORED LACE For durability and long life.