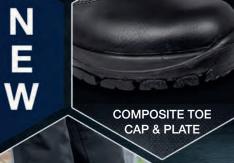

## **KEY FEATURES / BENEFITS**

1. FULL LEATHER

Non metal construction.

- **2. COMPOSITE TOE** 200 joule protective toe cap.
- **3. ANTI PENETRATION MIDSOLE PLATE** Provides foot safety whilst retaining great flexibility.
- 4. BREATHABLE MOISTURE WICKING LINING Keeps your feet feeling dry during long shifts.
- 5. BELLOWS TONGUE Keeps dirt and debris out of your boots.
- 6. HIGH DENSITY PU OUTSOLE Slip and abrasion resistance.
- 7. LOW DENSITY MIDSOLE Shock-absorbent and lightweight.
- 8. DOUBLE STITCHED KEY SEAMS For enhanced durability.
- 9. STRONG CORED LACE For durability and long life.