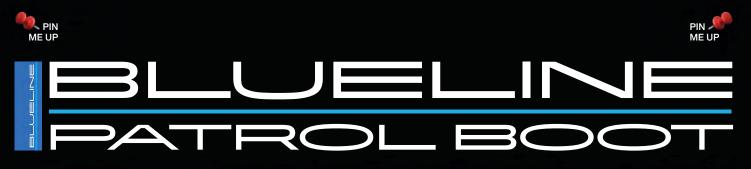

## **KEY FEATURES / BENEFITS**

1. FULL LEATHER

Non metal construction.

- **2. COMPOSITE TOE** 200 joule protective toe cap.
- **3. ANTI PENETRATION MIDSOLE PLATE** Provides foot safety whilst retaining great flexibility.
- 4. BREATHABLE MOISTURE WICKING LINING Keeps your feet feeling dry during long shifts.
- 5. BELLOWS TONGUE Keeps dirt and debris out of your boots.
- 6. HIGH DENSITY PU OUTSOLE Slip and abrasion resistance.
- 7. LOW DENSITY MIDSOLE Shock-absorbent and lightweight.
- 8. DOUBLE STITCHED KEY SEAMS For enhanced durability.
- 9. STRONG CORED LACE For durability and long life.