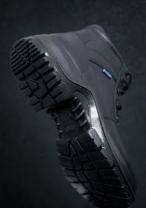

## **KEY FEATURES / BENEFITS**

1. FULL LEATHER

Non metal construction.

- **2. COMPOSITE TOE** 200 joule protective toe cap.
- **3. ANTI PENETRATION MIDSOLE PLATE** Provides foot safety whilst retaining great flexibility.
- 4. BREATHABLE MOISTURE WICKING LINING Keeps your feet feeling dry during long shifts.
- 5. BELLOWS TONGUE Keeps dirt and debris out of your boots.
- 6. HIGH DENSITY PU OUTSOLE Slip and abrasion resistance.
- 7. LOW DENSITY MIDSOLE Shock-absorbent and lightweight.
- 8. DOUBLE STITCHED KEY SEAMS For enhanced durability.
- 9. STRONG CORED LACE For durability and long life.